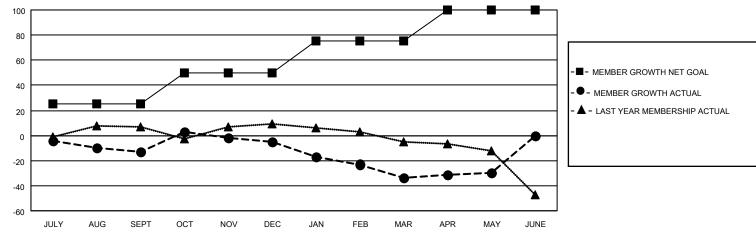

## LOCATION MONTANA District 37 Results as of: 5/31/2021

|               | Club          | s           |               | Members               |                        |                         |                                                    |  |
|---------------|---------------|-------------|---------------|-----------------------|------------------------|-------------------------|----------------------------------------------------|--|
|               | RESULTS FOR   | R 2020-2021 |               | RESULTS FOR 2020-2021 |                        |                         |                                                    |  |
| QUARTER       | NEW CLUB GOAL | NEW CLUBS   | DROPPED CLUBS | QUARTER MEME          | BER GROWTH NET<br>GOAL | MEMBER GROWTH<br>ACTUAL | DROPPED<br>MEMBERS ACTUAL<br>(including transfers) |  |
| JULY/AUG/SEPT | 0             | 0           | 0             | JULY/AUG/SEPT         | 25                     | 20                      | 30                                                 |  |
| OCT/NOV/DEC   | 0             | 0           | 0             | OCT/NOV/DEC           | 25                     | 39                      | 28                                                 |  |
| JAN/FEB/MAR   | 0             | 0           | 1             | JAN/FEB/MAR           | 25                     | 20                      | 46                                                 |  |
| APR/MAY/JUNE  | 1             | 0           | 0             | APR/MAY/JUNE          | 25                     | 18                      | 13                                                 |  |

## GOALS AND ACTUAL MEMBERS CUMULATIVE

| DROPPED CLUBS: 1 |     | 27 CLUBS OF 67 ADDED 1 OR MORE<br>NEW MEMBERS | GENDER DISTRIBUTION  MALE 1,144 (70.92%) |              |     |
|------------------|-----|-----------------------------------------------|------------------------------------------|--------------|-----|
| DROPPED MEMBERS  |     |                                               | FEMALE                                   | 469 (29.08%) |     |
| DECEASED         | 24  | CLICK HERE FOR CUMULATIVE                     | TOTAL FAMILY UNIT MEMBERS                |              | 292 |
| CLUB CANCELLED   | 7   | MEMBERSHIP DATA                               | FAMILY MEMBERS PAYING HALF               |              | 147 |
| OTHER            | 86  |                                               |                                          |              | 147 |
| TOTAL            | 117 |                                               |                                          |              |     |