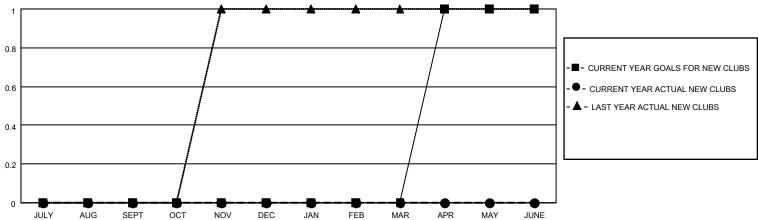

## LOCATION MONTANA District 37 Results as of: 5/31/2021

|               | Club          | s           |               | Members               |                        |                         |                                                    |  |
|---------------|---------------|-------------|---------------|-----------------------|------------------------|-------------------------|----------------------------------------------------|--|
|               | RESULTS FOR   | R 2020-2021 |               | RESULTS FOR 2020-2021 |                        |                         |                                                    |  |
| QUARTER       | NEW CLUB GOAL | NEW CLUBS   | DROPPED CLUBS | QUARTER MEME          | BER GROWTH NET<br>GOAL | MEMBER GROWTH<br>ACTUAL | DROPPED<br>MEMBERS ACTUAL<br>(including transfers) |  |
| JULY/AUG/SEPT | 0             | 0           | 0             | JULY/AUG/SEPT         | 25                     | 20                      | 30                                                 |  |
| OCT/NOV/DEC   | 0             | 0           | 0             | OCT/NOV/DEC           | 25                     | 39                      | 28                                                 |  |
| JAN/FEB/MAR   | 0             | 0           | 1             | JAN/FEB/MAR           | 25                     | 20                      | 46                                                 |  |
| APR/MAY/JUNE  | 1             | 0           | 0             | APR/MAY/JUNE          | 25                     | 18                      | 13                                                 |  |

## GOALS AND ACTUAL NEW CLUBS CUMULATIVE